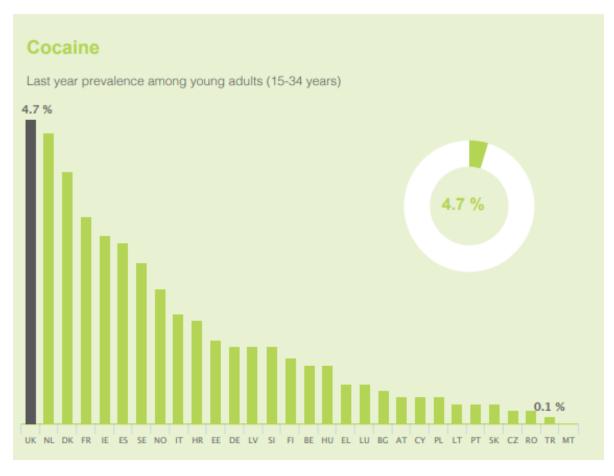

Q2: Which country has the highest, and lowest, rate of cocaine use amongst young adults? Why might this difference exist?

Q3: In which countries is the use of MDMA among young adults higher than the UK?

Q4: Which of these drugs is used least by young adults in the UK?

Q5: Which country has the highest rate of high-risk opioid use? Which has the lowest? [note this is not all opioid use]

Q6: How many cases/million of drug-induced mortality are there among adults in the UK? Roughly, how many people dying does this equate to? (Current UK population = about 66 million).