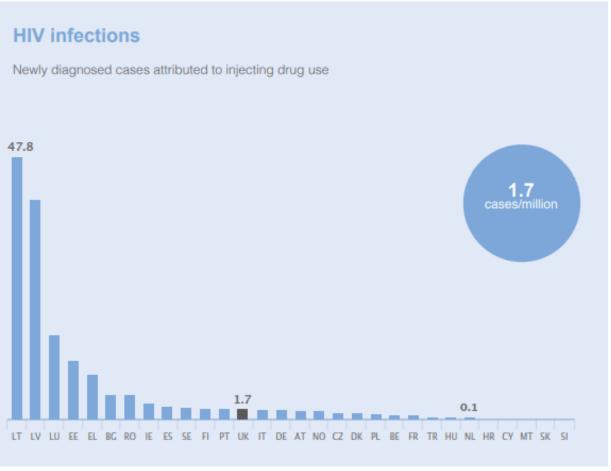

Q7: Which country has the lowest newly diagnosed HIV infections caused by injecting drug use? How does the UK compare?

Q8: After answering these questions, have a discussion about what impact these rates and figures will have in the different countries.