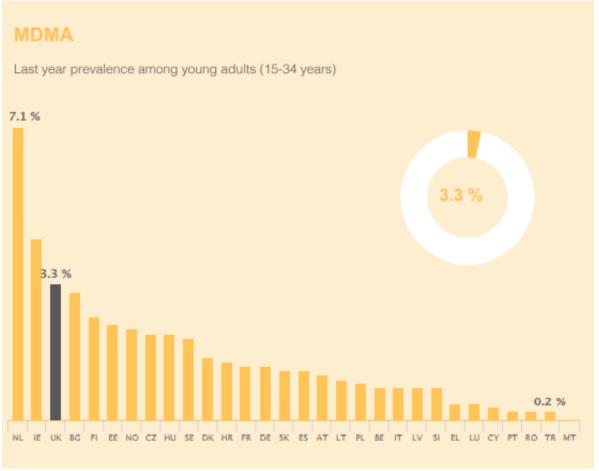

Q2: Which country has the highest, and lowest, rate of cocaine use amongst young adults? Why might this difference exist?

Q3: In which countries is the use of MDMA among young adults higher than the UK?

Q4: Which of these drugs is used least by young adults in the UK?

Q5: Which country has the highest rate of high-risk opioid use? Which has the lowest? [note this is not all opioid use]

Q6: How many cases/million of drug-induced mortality are there among adults in the UK? Roughly, how many people dying does this equate to? (Current UK population = about 66 million).