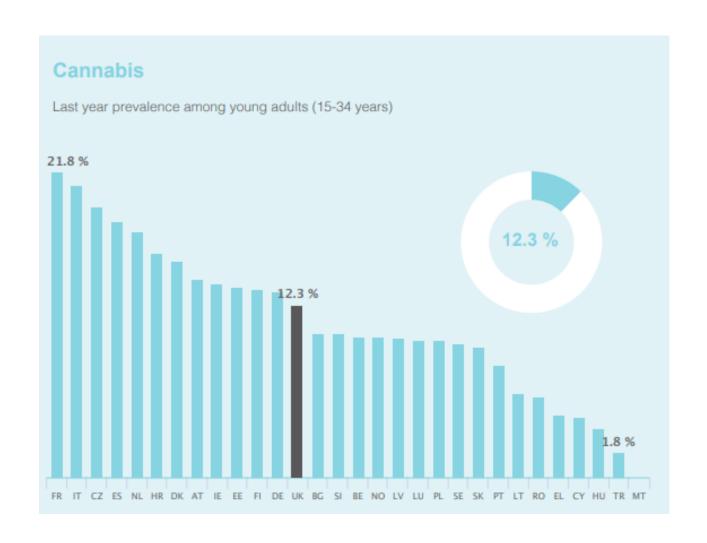

## **Drugs in Europe Worksheet**

The following images compare some drug information across European countries.

Look at the images below and answer the following questions:

Q1: Which country has a higher rate of cannabis use among young adults, Norway or Spain?

Q4: Which of these drugs is used least by young adults in the UK?

Q5: Which country has the highest rate of high-risk opioid use? Which has the lowest? [note this is not all opioid use]

Q6: How many cases/million of drug-induced mortality are there among adults in the UK? Roughly, how many people dying does this equate to? (Current UK population = about 66 million).