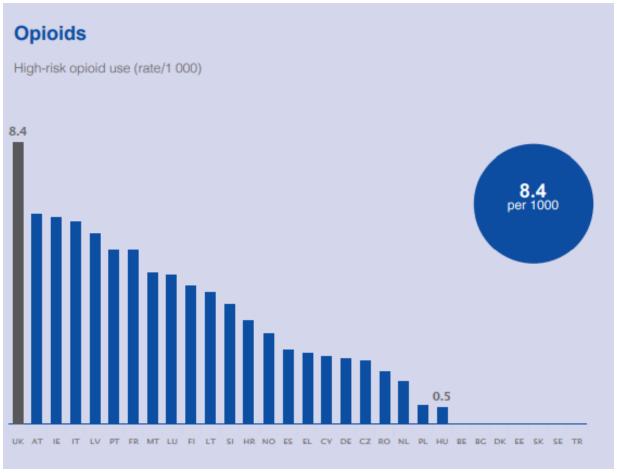

Q4: Which of these drugs is used least by young adults in the UK?

Q5: Which country has the highest rate of high-risk opioid use? Which has the lowest? [note this is not all opioid use]

Q6: How many cases/million of drug-induced mortality are there among adults in the UK? Roughly, how many people dying does this equate to? (Current UK population = about 66 million).