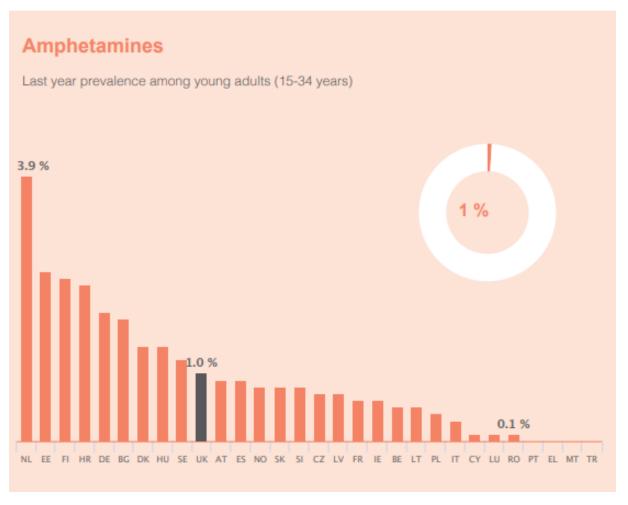

Q4: Which of these drugs is used least by young adults in the UK?

Q5: Which country has the highest rate of high-risk opioid use? Which has the lowest? [note this is not all opioid use]

Q6: How many cases/million of drug-induced mortality are there among adults in the UK? Roughly, how many people dying does this equate to? (Current UK population = about 66 million).