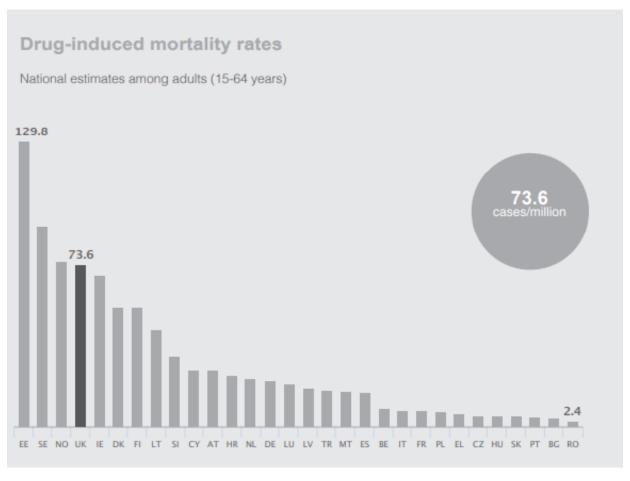

Q4: Which of these drugs is used least by young adults in the UK?

Q5: Which country has the highest rate of high-risk opioid use? Which has the lowest? [note this is not all opioid use]

Q6: How many cases/million of drug-induced mortality are there among adults in the UK? Roughly, how many people dying does this equate to? (Current UK population = about 66 million).